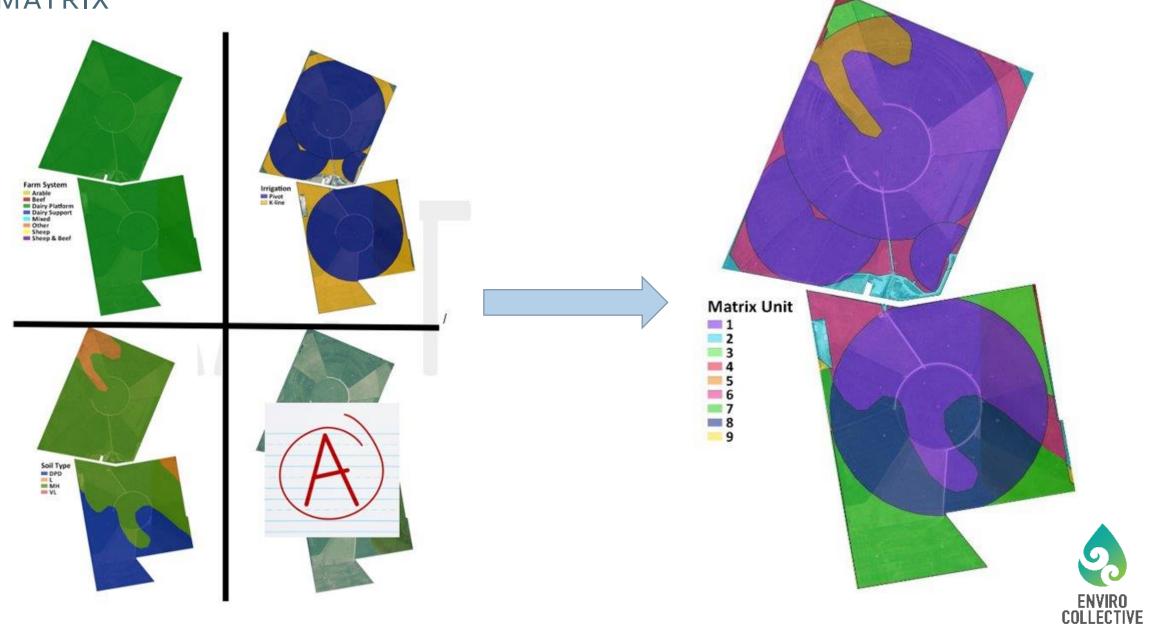

#### MATRIX

Catchment N calculator
Within 1% Overseer
Representative N loss based on on-farm GIS
maps

# MATRIX