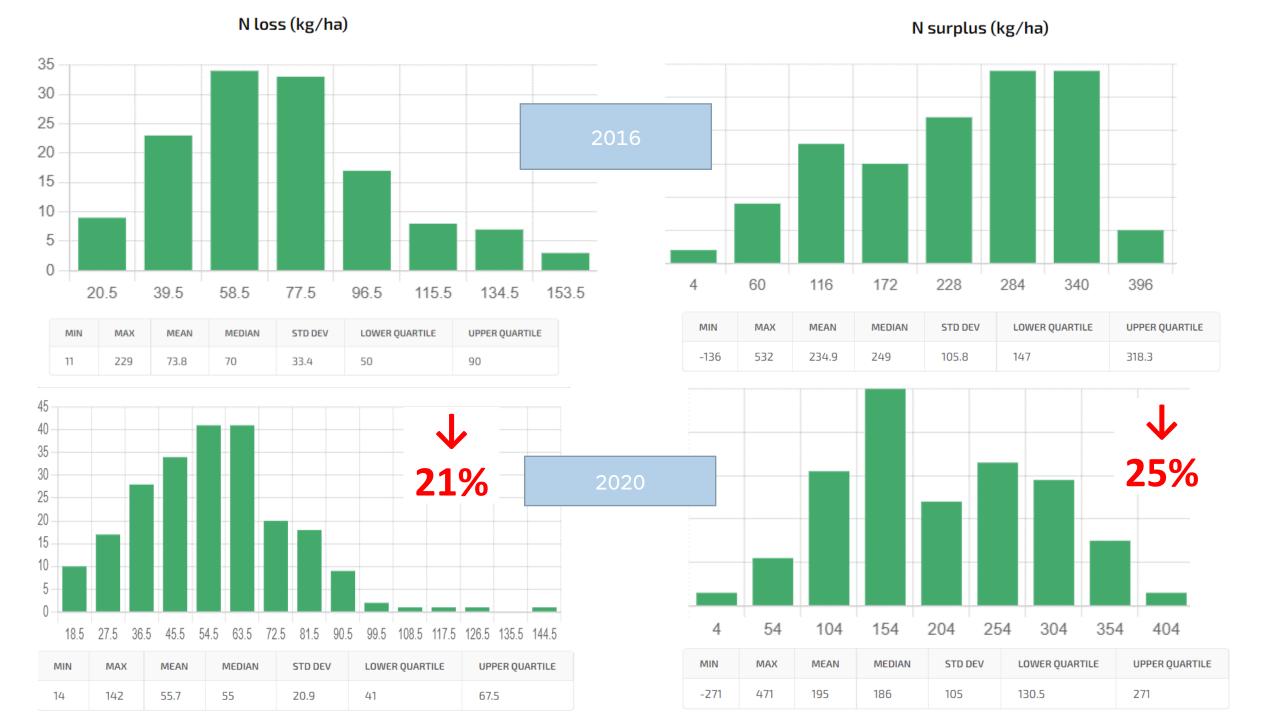

#### MATRIX

Catchment N calculator
Within 1% Overseer
Representative N loss based on on-farm GIS
maps

#### ADVANCED MITIGATION

Step beyond GMP

Cost neutral or beneficial to farmers

Targeted to address water quality in

catchment

#### **KEY OUTCOMES**

- Precise and accurate irrigation to meet crop demand, maximise capture of rainfall
- Optimise N surplus for property
- Manage point sources