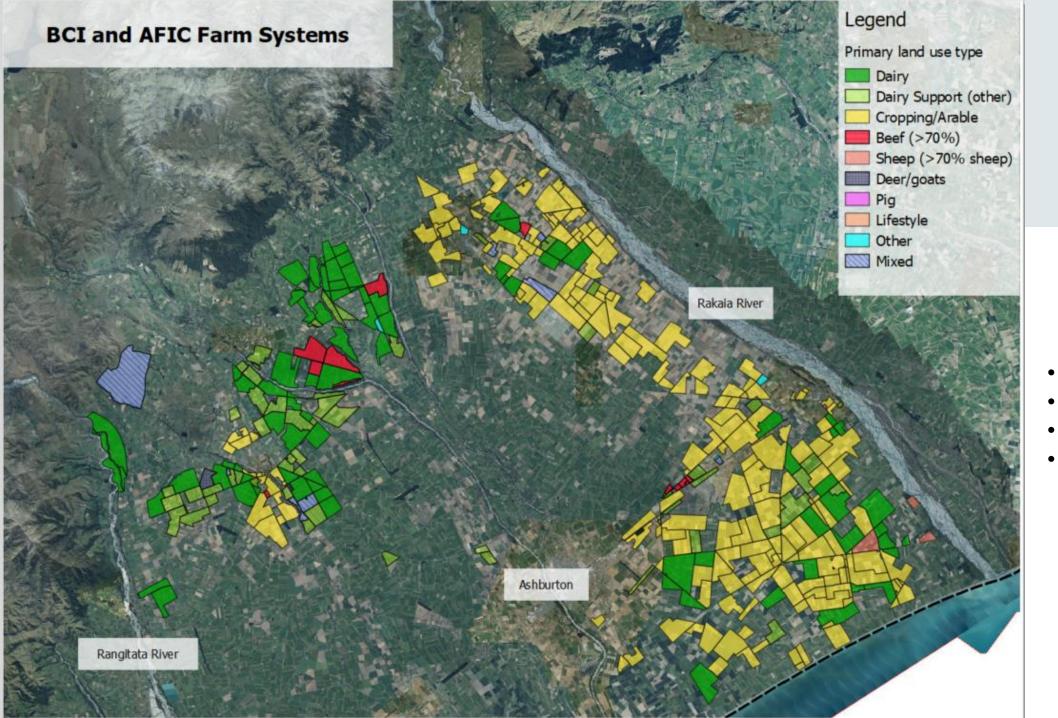

#### MATRIX

Catchment N calculator
Within 1% Overseer
Representative N loss based on on-farm GIS
maps

# MATRIX